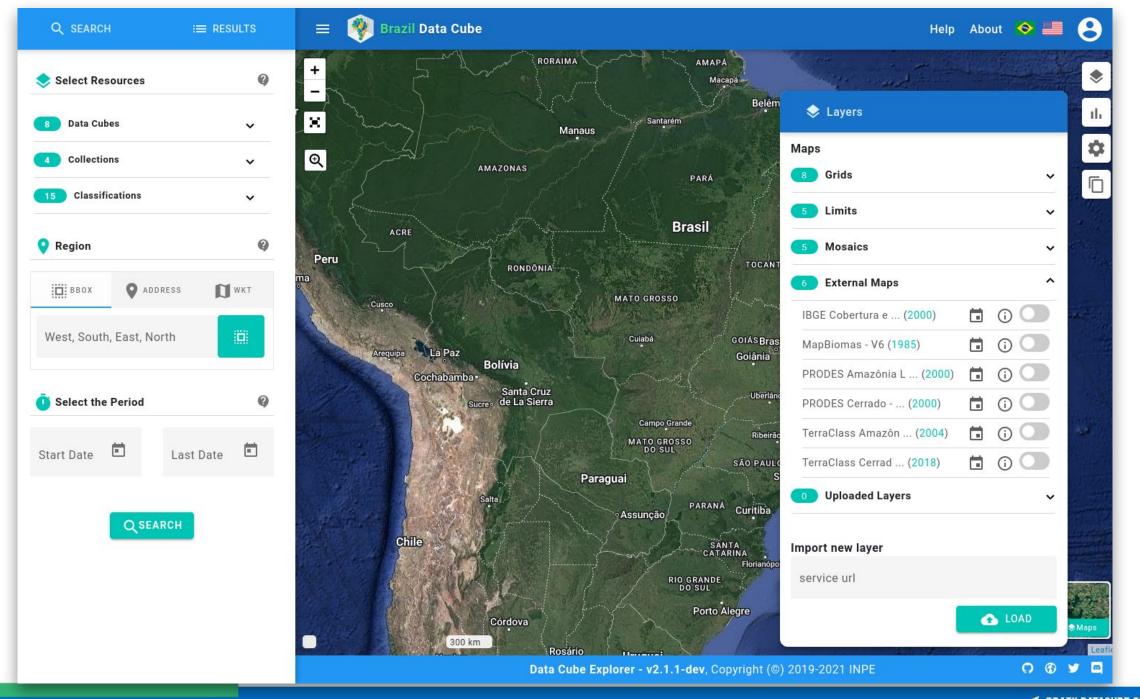

## **Overview**

**Data Cube Explorer** is a web portal for **visualizing** data cubes, image collections, mosaics and classifications.

## **Data Cube Explorer**

- The DC Explorer has a set of features for viewing and downloading the image collections, some of these features are:
- Spatio-temporal search of data cubes, image collections, and classifications;
- Temporal visualization of images, with timeline;
- Time series visualization and Land use trajectory;
- Editing the RGB composition of the images;