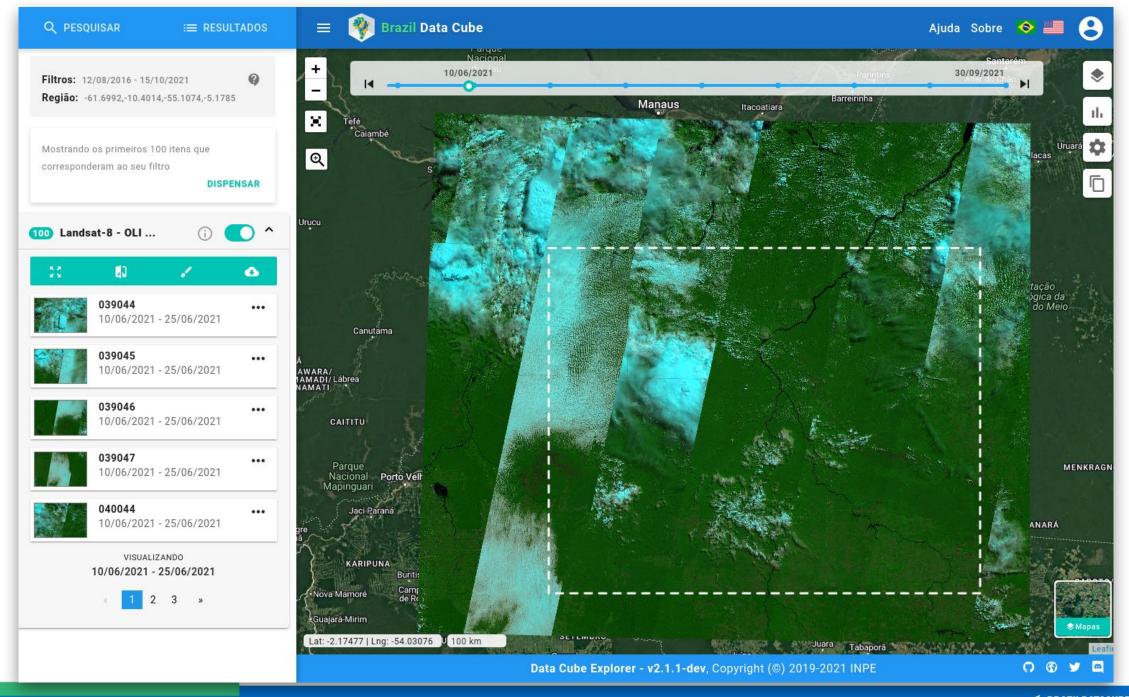

## **Overview**

**Data Cube Explorer** is a web portal for **visualizing** data cubes, image collections, mosaics and classifications.

## **Data Cube Explorer**

- The DC Explorer has a set of features for viewing and downloading the image collections, some of these features are:
- Spatio-temporal search of data cubes, image collections, and classifications;
- Temporal visualization of images, with timeline;
- Time series visualization and Land use trajectory;
- Editing the RGB composition of the images;