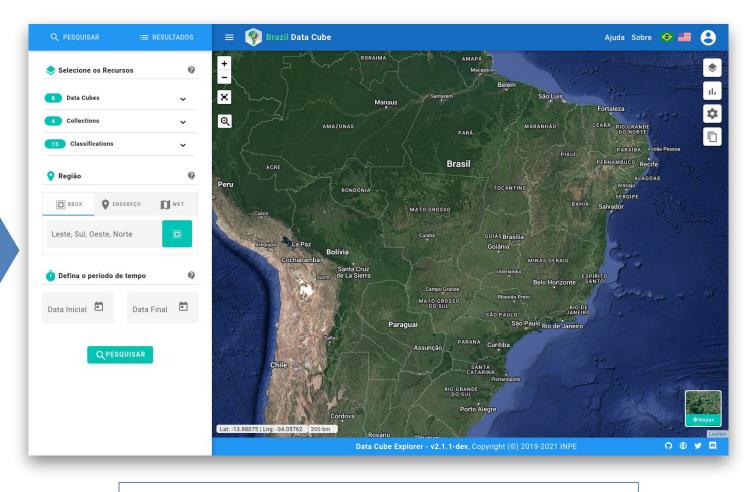

## **Overview**

**Data Cube Explorer** is a web portal for **visualizing** data cubes, image collections, mosaics and classifications.

## **Data Cube Explorer**

- The DC Explorer has a set of features for viewing and downloading the image collections, some of these features are:
- Spatio-temporal search of data cubes, image collections, and classifications;
- Temporal visualization of images, with timeline;
- Time series visualization and Land use trajectory;
- Editing the RGB composition of the images;