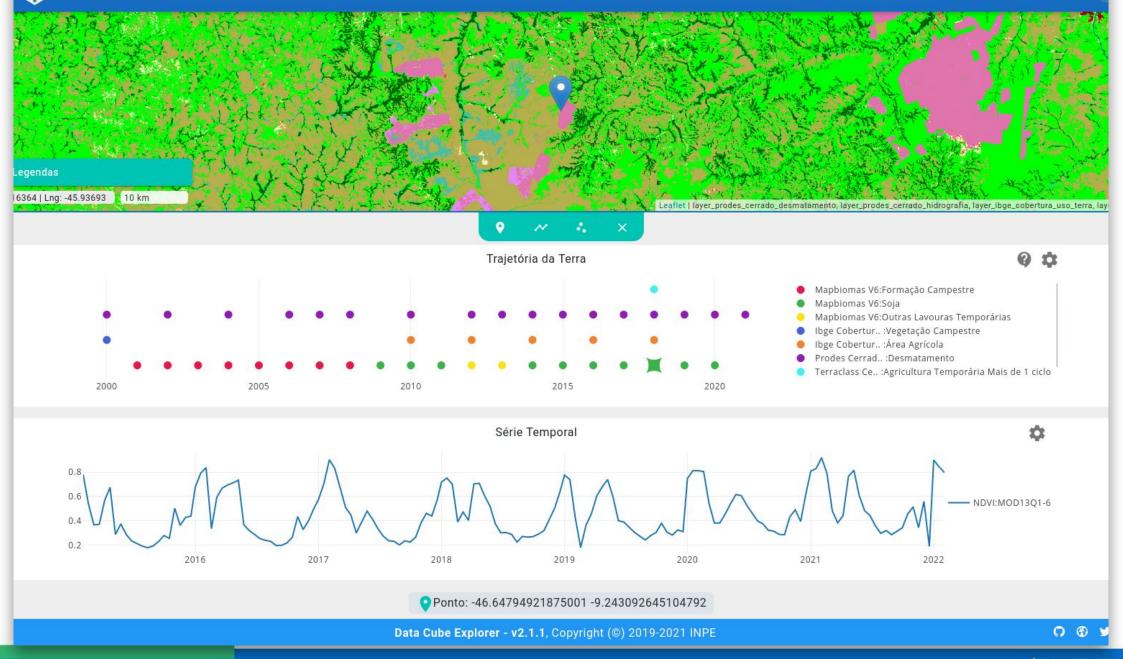

## **Data Cube Explorer**

- The DC Explorer has a set of features for viewing and downloading the image collections, some of these features are:
- Spatio-temporal search of data cubes, image collections, and classifications;
- Temporal visualization of images, with timeline;
- Time series visualization and Land use trajectory;
- Editing the RGB composition of the images;

#### https://brazildatacube.dpi.inpe.br/portal

🚀 BRAZILDATACUBE.ORG

I BRAZILDATACUBE.ORG

A BRAZILDATACUBE.ORG

I BRAZILDATACUBE.ORG

SRAZILDATACUBE.ORG

9 \$

• Ponto: -46.64794921875001 -9.243092645104792