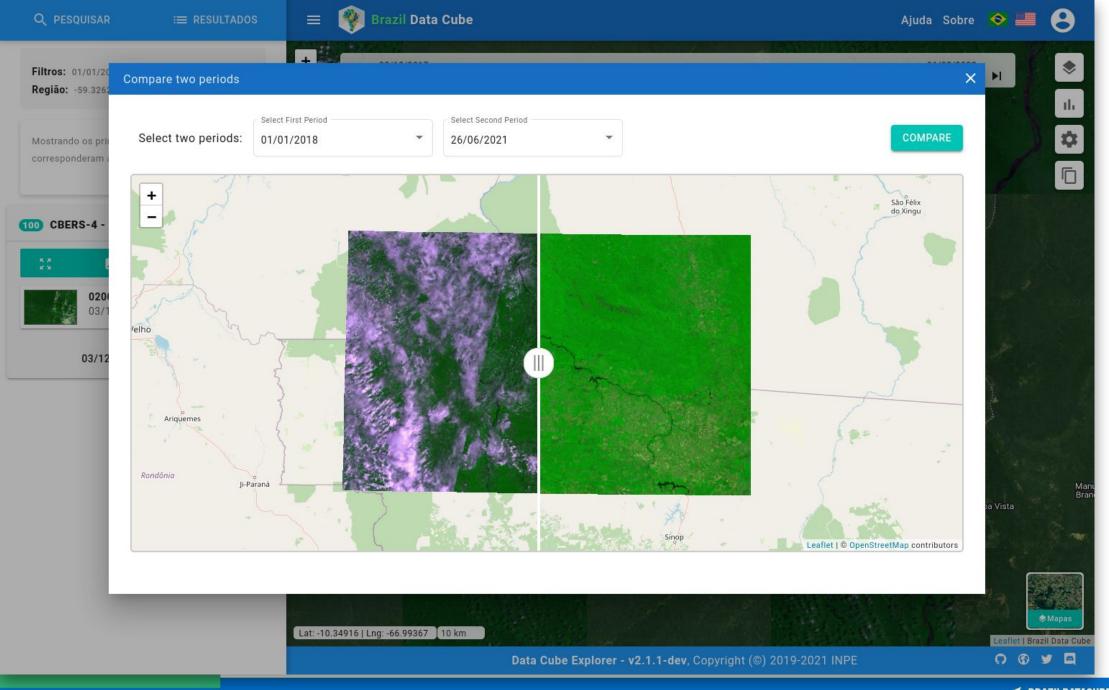

## **Data Cube Explorer**

- The DC Explorer has a set of features for viewing and downloading the image collections, some of these features are:
- Spatio-temporal search of data cubes, image collections, and classifications;
- Temporal visualization of images, with timeline;
- Time series visualization and Land use trajectory;
- Editing the RGB composition of the images;