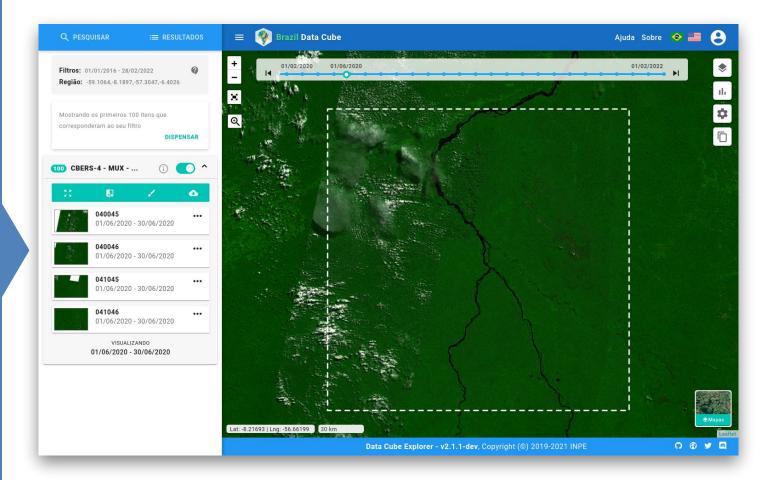

## **Overview**

**Data Cube Explorer** is a web portal for **visualizing** data cubes, image collections, mosaics and classifications.

## **Data Cube Explorer**

- The DC Explorer has a set of features for viewing and downloading the image collections, some of these features are:
- Spatio-temporal search of data cubes, image collections, and classifications;
- Temporal visualization of images, with timeline;
- Time series visualization and Land use trajectory;
- Editing the RGB composition of the images;