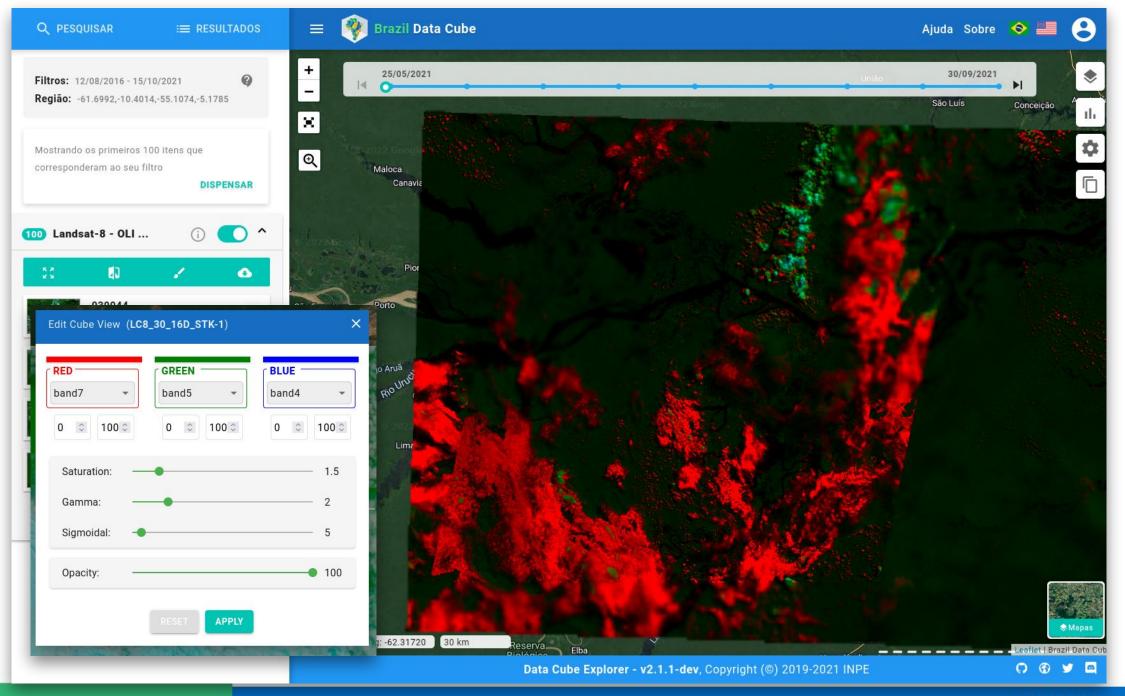

## **Data Cube Explorer**

- The DC Explorer has a set of features for viewing and downloading the image collections, some of these features are:
- Spatio-temporal search of data cubes, image collections, and classifications;
- Temporal visualization of images, with timeline;
- Time series visualization and Land use trajectory;
- Editing the RGB composition of the images;