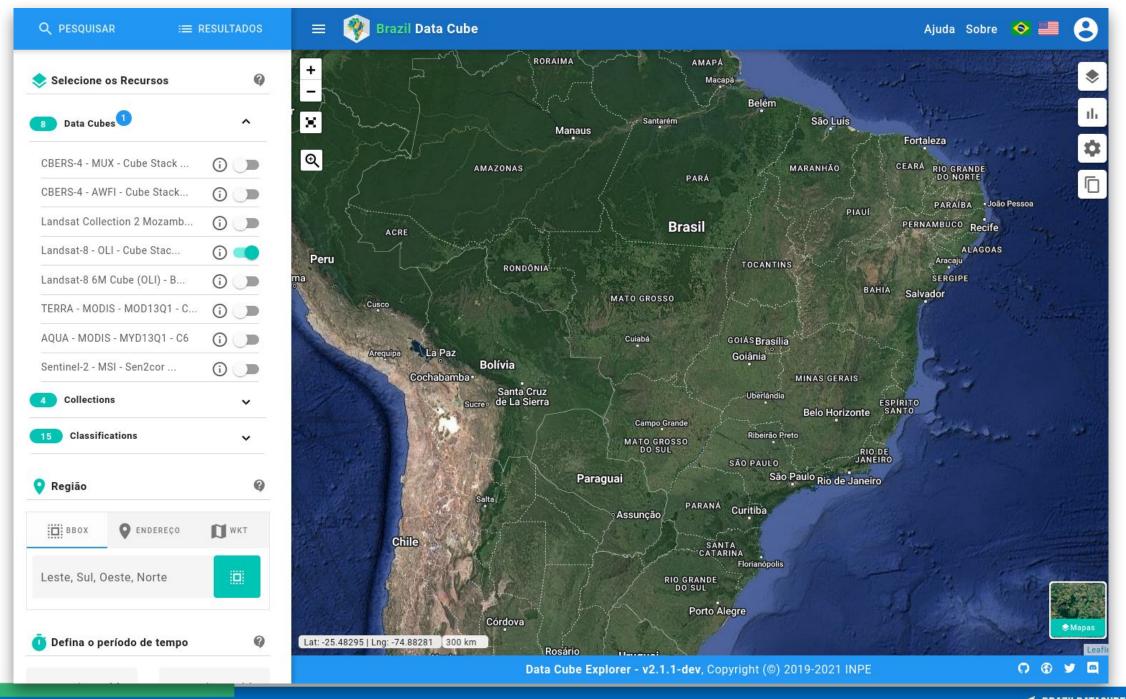

## **Overview**

**Data Cube Explorer** is a web portal for **visualizing** data cubes, image collections, mosaics and classifications.

## **Data Cube Explorer**

- The DC Explorer has a set of features for viewing and downloading the image collections, some of these features are:
- Spatio-temporal search of data cubes, image collections, and classifications;
- Temporal visualization of images, with timeline;
- Time series visualization and Land use trajectory;
- Editing the RGB composition of the images;