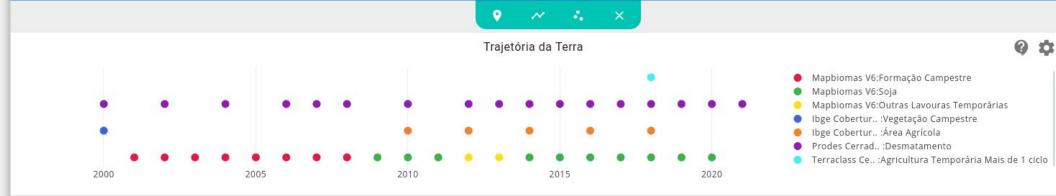

## **Data Cube Explorer**

- The DC Explorer has a set of features for viewing and downloading the image collections, some of these features are:
- Spatio-temporal search of data cubes, image collections, and classifications;
- Temporal visualization of images, with timeline;
- Time series visualization and Land use trajectory;
- Editing the RGB composition of the images;