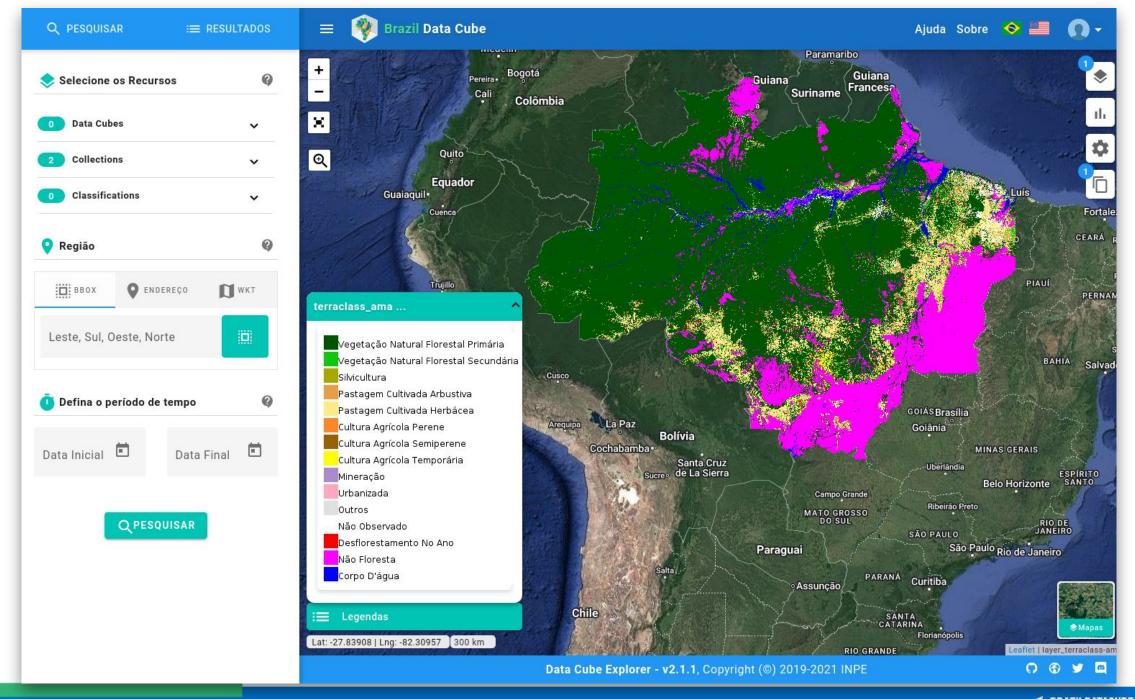

## **Overview**

**Data Cube Explorer** is a web portal for **visualizing** data cubes, image collections, mosaics and classifications.

## **Data Cube Explorer**

- The DC Explorer has a set of features for viewing and downloading the image collections, some of these features are:
- Spatio-temporal search of data cubes, image collections, and classifications;
- Temporal visualization of images, with timeline;
- Time series visualization and Land use trajectory;
- Editing the RGB composition of the images;